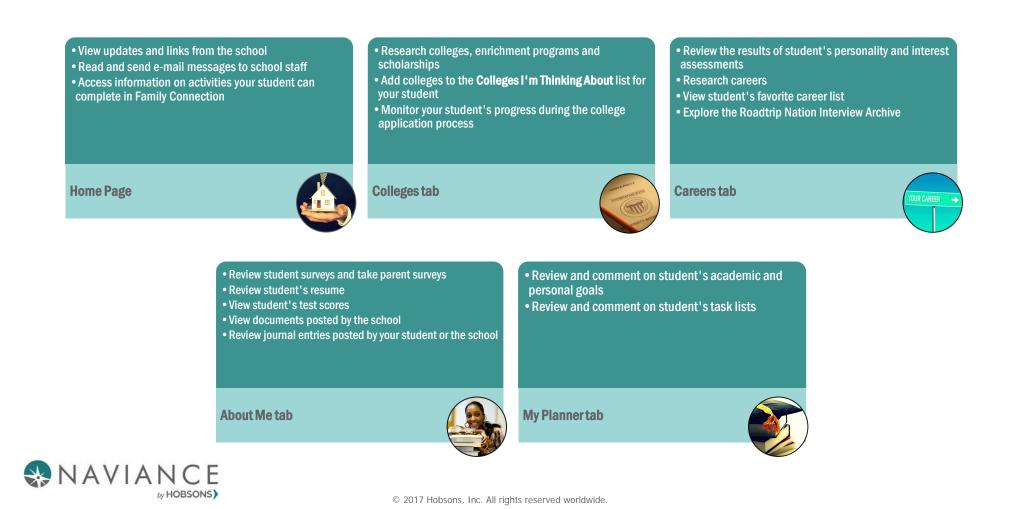

## What can your student do in Family Connection?

Students can research colleges, scholarships, careers, enrichment programs and courses in one location. They can also create individual plans that can be linked to college and career readiness and communicate easily with counselors. **Learn more about what you can do in Family Connection below!** 